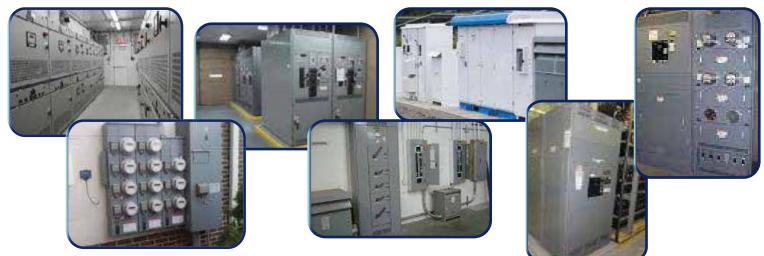

## Switchgear Products and Services

## Revere Specializes in:

- ~ Panelboards
- ~ Switchboards
- ~ Transformers
- ~ M.V. Switchgear
- ~ Unit substations
- ~ Plug Fuse Panels
- ~ Multi Tenant Metering
- ~ Power Monitoring

- ~ Surge Protection
- ~ Motor Control Centers
- ~ Generators
- ~ Auto Transfer Switches
- ~ Loadcenters
- ~ Circuit Breakers
- ~ Fusible Switches
- ~ Disconnect Switches

- ~ Fuses
- ~Busway
- ~ CT Cabinets/Meters
- ~ Power System Studies
- ~ UPS Systems
- ~ Custom Panels, Switchboards, Retrofits

Liebert.

ASCO